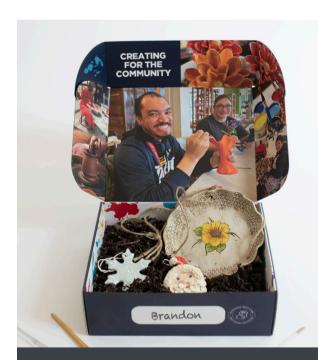

#### **SUNSHINE STUDIOS BOX**

Features one-of-a-kind ceramic pieces, created by artists with developmental disabilities. No two items are the same, making this gift extra special.

| SHIPPING DEADLINENO   | V. 29 |
|-----------------------|-------|
| SHOP IN STOREUNTIL DE | C. 20 |

This Art Studio box includes a handcrafted ceramic bird feeder, snowflake ornament and Santa ornament created by Sunshine individuals.