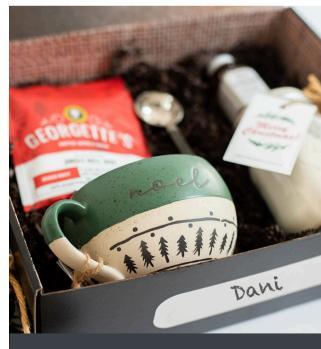

# **CHRISTMAS MORNING BOX......\$41.99**

Kickstart your holiday morning with a festive treat! Enjoy a bag of our seasonal blend, Jingle Bell Java, infused with hints of caramel, vanilla, cinnamon, and pecan. Pair it with a locally sourced pancake mix, rich maple syrup, and a charming stoneware mug to complete your cozy setup.

#### SHIPPING DEADLINE.....DEC. 13

Shown here is the Christmas Morning box featuring locally sourced pancake mix, maple syrup, a holiday stoneware mug, and Georgette's® Jingle Bell Java roast.