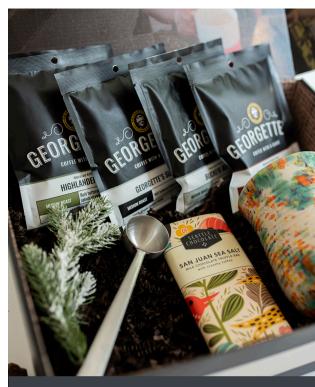

## **GEORGETTE'S® FAVORITES BOX....\$46.99**

Assortment includes your favorite roasts, a silver coffee scoop and a beautiful one-of-a-kind handmade mug from Sunshine Studios.

#### **Coffee options: Choose 4**

Jingle Bell Java, Highlander Grogg, Michigan Cherry, Georgette's® Sunrise, Sumatra Dark, Buckeye Blend

#### SHIPPING DEADLINE.....DEC. 13

This box showcases a variety of four Georgette's<sup>®</sup> roasts, a silver coffee scoop, a handmade mug from Sunshine Studios. and a San Juan Sea Salt truffle bar.