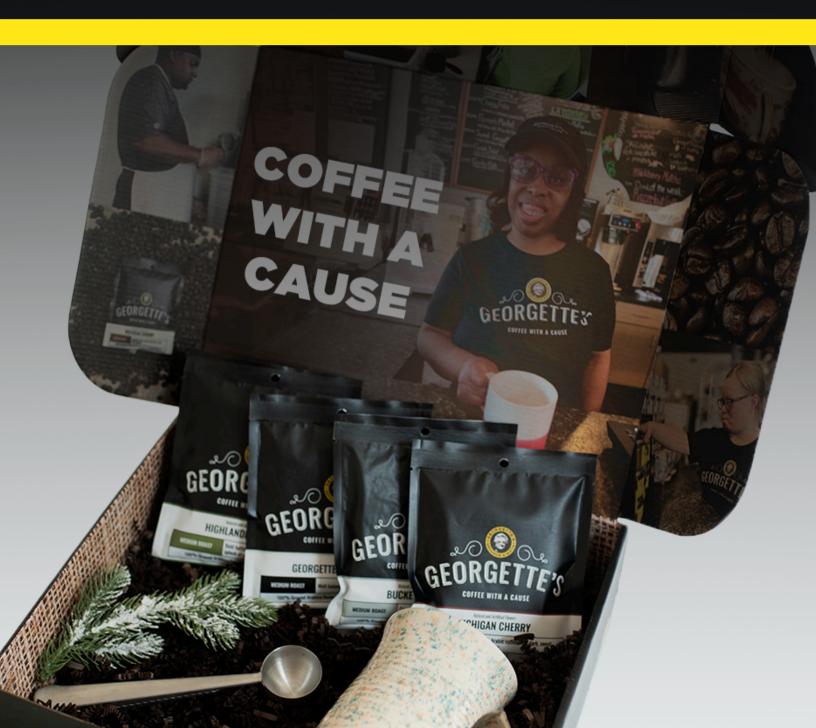

## **GEORGETTE'S® FAVORITES BOX....\$46.99**

Assortment includes your favorite roasts, a silver coffee scoop and a beautiful one-of-a-kind handmade mug from Sunshine Studios.

#### SHIPPING DEADLINE.....DEC. 13

This box showcases a variety of four Georgette's<sup>®</sup> roasts, a silver coffee scoop, a handmade mug from Sunshine Studios. and a San Juan Sea Salt truffle bar.